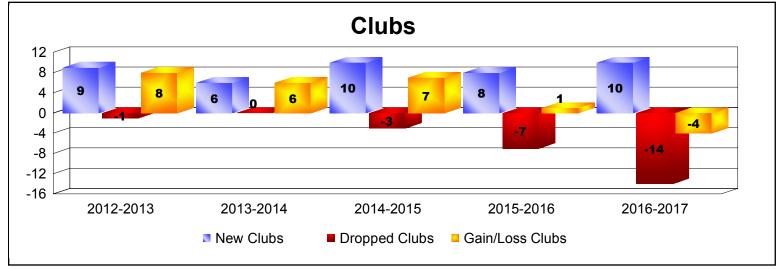

District 324A1 As of June 2017 Cumulative

| Year      | New<br>Clubs | Dropped<br>Clubs | Gain/<br>Loss<br>Clubs | New<br>Members | Charter<br>Members | Reinstate<br>Members | Transfer<br>Members | Total<br>Member<br>Added | Total<br>Members<br>Dropped | Gain/<br>Loss<br>Members |
|-----------|--------------|------------------|------------------------|----------------|--------------------|----------------------|---------------------|--------------------------|-----------------------------|--------------------------|
| 2012-2013 | 9            | -1               | 8                      | 1485           | 251                | 67                   | 6                   | 1809                     | -765                        | 1044                     |
| 2013-2014 | 6            | 0                | 6                      | 1362           | 165                | 18                   | 23                  | 1568                     | -954                        | 614                      |
| 2014-2015 | 10           | -3               | 7                      | 937            | 290                | 52                   | 24                  | 1303                     | -1955                       | -652                     |
| 2015-2016 | 8            | -7               | 1                      | 1329           | 298                | 55                   | 17                  | 1699                     | -1633                       | 66                       |
| 2016-2017 | 10           | -14              | -4                     | 1241           | 251                | 31                   | 28                  | 1551                     | -2648                       | -1097                    |
| Average   | 9            | -5               | 4                      | 1271           | 251                | 45                   | 20                  | 1586                     | -1591                       | -5                       |