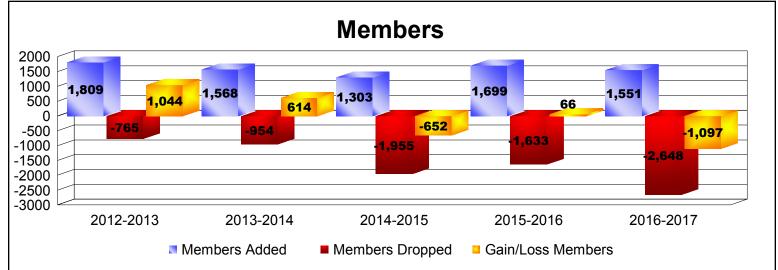

District 324A1 As of June 2017 Cumulative

| Year      | New<br>Clubs | Dropped<br>Clubs | Gain/<br>Loss<br>Clubs | New<br>Members | Charter<br>Members | Reinstate<br>Members | Transfer<br>Members | Total<br>Member<br>Added | Total<br>Members<br>Dropped | Gain/<br>Loss<br>Members |
|-----------|--------------|------------------|------------------------|----------------|--------------------|----------------------|---------------------|--------------------------|-----------------------------|--------------------------|
| 2012-2013 | 9            | -1               | 8                      | 1485           | 251                | 67                   | 6                   | 1809                     | -765                        | 1044                     |
| 2013-2014 | 6            | 0                | 6                      | 1362           | 165                | 18                   | 23                  | 1568                     | -954                        | 614                      |
| 2014-2015 | 10           | -3               | 7                      | 937            | 290                | 52                   | 24                  | 1303                     | -1955                       | -652                     |
| 2015-2016 | 8            | -7               | 1                      | 1329           | 298                | 55                   | 17                  | 1699                     | -1633                       | 66                       |
| 2016-2017 | 10           | -14              | -4                     | 1241           | 251                | 31                   | 28                  | 1551                     | -2648                       | -1097                    |
| Average   | 9            | -5               | 4                      | 1271           | 251                | 45                   | 20                  | 1586                     | -1591                       | -5                       |